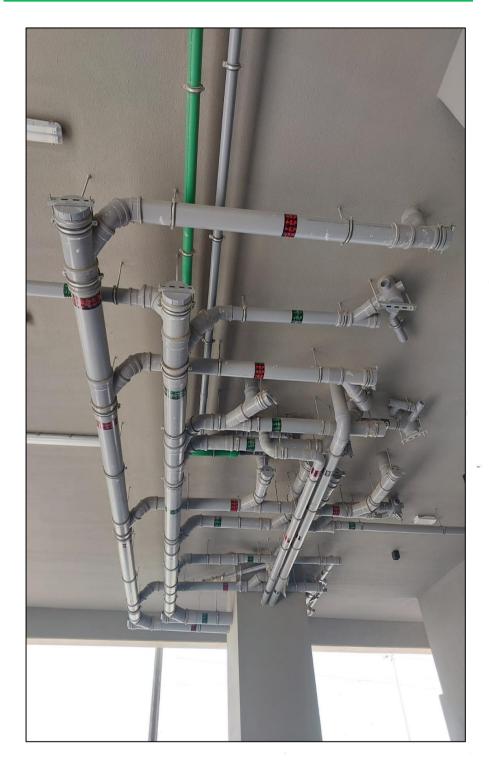

CONTRACTOR:** DREAM ART BLDG. CONT.





PROJECT NAME: U/C (G+1+ ROOF) VILLA (AT AL

MUHAISNAH 1ST. DUBAI.)

**PLOT NO**: 2610219.

**CLIENT NAME:** ZAIN ABUBAKAR MOHAMMED AL

ZBEIDI.

**CONSULTANT:** OSUS INTERNATIONAL ENG.

**CONSULTANTS** 

**CONTRACTOR:** AL SHER AL KABEER BLDG. CONT.





# 11. OUR PROJECTS WORKS PHOTO GALLERY



## SAMPLE OF SOLAR W/H SYSTEM WORKS





### SAMPLE OF SOLAR W/H SYSTEM WORKS.





#### SAMPLE OF SOLAR PANEL WORKS.





### SAMPLE OF ELECTRIC ROOM







### SAMPLE OF ELECTRIC DISTRIBUTION BOARD & ELECTRIC METERS































## SAMPLE OF L.V PANEL WORKS.





## SAMPLE OF CENTRAL WATER HEATER SYSTEM WORKS.







## SAMPLE OF WATER METER ROOM PLUMBING WORKS.





## SAMPLE OF SOME PLUMBING WORKS.





## SAMPLE OF SOME DRAINAGE WORKS





## SAMPLE OF SOME DRAINAGE WORKS





## SAMPLE OF SOME DRAINAGE WORKS

































## **OUR COMPANY WORKERS**







## 12. ON GOING PROJECTS



## **ON GOING PROJECTS:**

| NAME OF COMPANY                                                         | BUILDING                                                                                                                   | PLOT<br>NO.                       | SECTOR                           | STATUS   | OWNER.                                       |
|-------------------------------------------------------------------------|----------------------------------------------------------------------------------------------------------------------------|-----------------------------------|----------------------------------|--