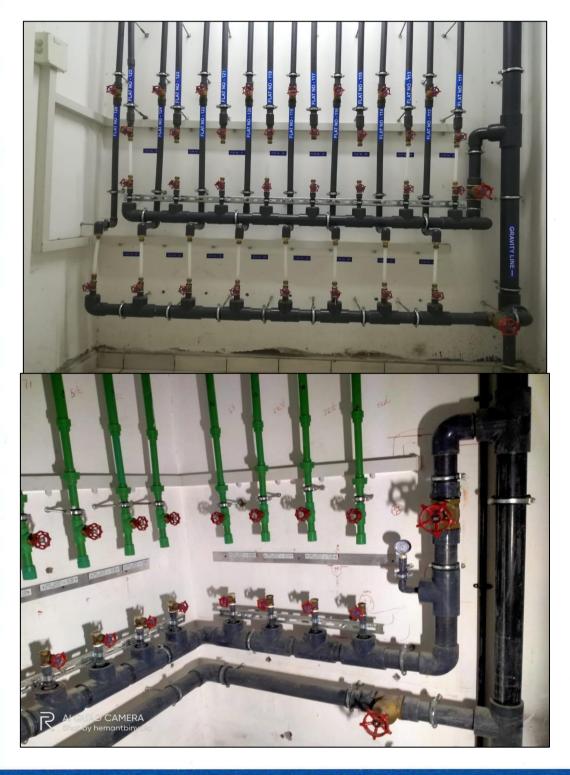

I AL MURSHIDI.

**CONSULTANT:** OSUS INTERNATIONAL ENG.

**CONSULTANTS** 

**CONTRACTOR:** DREAM ART BLDG. CONT.





PROJECT NAME: U/C (G+1+ ROOF) VILLA (AT AL

MUHAISNAH 1ST. DUBAI.)

**PLOT NO**: 2610219.

**CLIENT NAME:** ZAIN ABUBAKAR MOHAMMED AL

ZBEIDI.

**CONSULTANT:** OSUS INTERNATIONAL ENG.

**CONSULTANTS** 

**CONTRACTOR:** AL SHER AL KABEER BLDG. CONT.





# 11. OUR PROJECTS WORKS PHOTO GALLERY



## SAMPLE OF SOLAR W/H SYSTEM WORKS





### SAMPLE OF SOLAR W/H SYSTEM WORKS.





#### SAMPLE OF SOLAR PANEL WORKS.





### SAMPLE OF ELECTRIC ROOM







### SAMPLE OF ELECTRIC DISTRIBUTION BOARD & ELECTRIC METERS































## SAMPLE OF L.V PANEL WORKS.





## SAMPLE OF CENTRAL WATER HEATER SYSTEM WORKS.







## SAMPLE OF WATER METER ROOM PLUMBING WORKS.





## SAMPLE OF SOME PLUMBING WORKS.





## SAMPLE OF SOME DRAINAGE WORKS





## SAMPLE OF SOME DRAINAGE WORKS





## SAMPLE OF SOME DRAINAGE WORKS

































## **OUR COMPANY WORKERS**







## 12. ON GOING PROJECTS



## **ON GOING PROJECTS:**

| NAME OF COMPANY                                                         | BUILDING                                                                                                                   | PLOT<br>NO.                       | SECTOR                           | STATUS   | OWNER.                                       |
|-------------------------------------------------------------------------|-------------------------------------------------------------------------------------------------------------------------