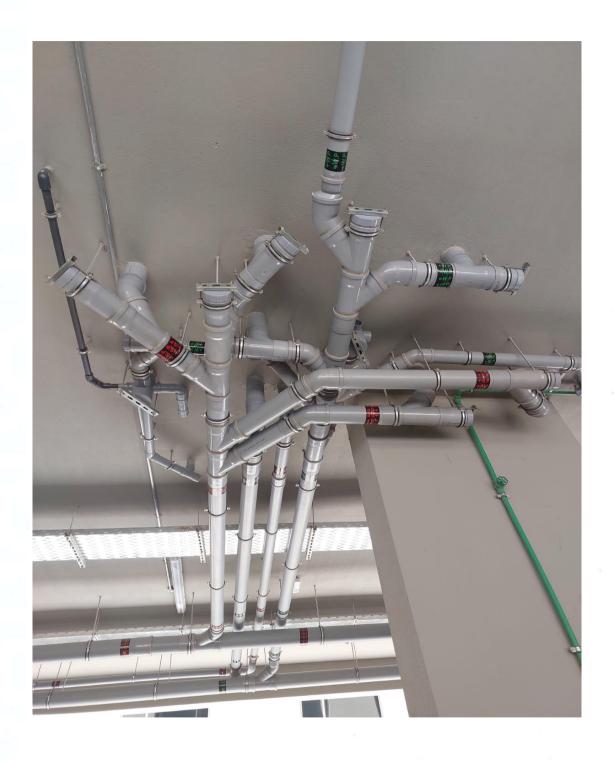

PROJECT NAME: U/C (G+1+ ROOF) VILLA (AT AL

MUHAISNAH 1ST. DUBAI.)

**PLOT NO**: 2610219.

**CLIENT NAME:** ZAIN ABUBAKAR MOHAMMED AL

ZBEIDI.

**CONSULTANT:** OSUS INTERNATIONAL ENG.

**CONSULTANTS** 

**CONTRACTOR:** AL SHER AL KABEER BLDG. CONT.





# 11. OUR PROJECTS WORKS PHOTO GALLERY



## SAMPLE OF SOLAR W/H SYSTEM WORKS





### SAMPLE OF SOLAR W/H SYSTEM WORKS.





#### SAMPLE OF SOLAR PANEL WORKS.





### SAMPLE OF ELECTRIC ROOM







### SAMPLE OF ELECTRIC DISTRIBUTION BOARD & ELECTRIC METERS































## SAMPLE OF L.V PANEL WORKS.





## SAMPLE OF CENTRAL WATER HEATER SYSTEM WORKS.







## SAMPLE OF WATER METER ROOM PLUMBING WORKS.





## SAMPLE OF SOME PLUMBING WORKS.





## SAMPLE OF SOME DRAINAGE WORKS





## SAMPLE OF SOME DRAINAGE WORKS





## SAMPLE OF SOME DRAINAGE WORKS

































## **OUR COMPANY WORKERS**







## 12. ON GOING PROJECTS



## **ON GOING PROJECTS:**

| NAME OF COMPANY                                                         | BUILDING                                                                                                                   | PLOT<br>NO.                       | SECTOR                           | STATUS   | OWNER.                                       |
|-------------------------------------------------------------------------|----------------------------------------------------------------------------------------------------------------------------|-----------------------------------|----------------------------------|----------|-----------------------------